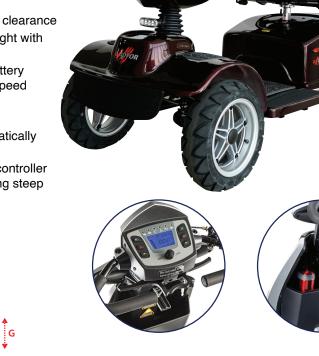

## Features

- New sporty streamline design
- Full suspension system with shock absorbers which delivers a smooth, comfortable ride
- Large 14" wheels which provide greater ground clearance
- Modern LED lighting system delivers a brillian light with less power consumption
- Digital LCD dashboard display: time display, battery gauge, temperature, maintenance messages, speed display and odometer
- Extra storage space beneath tiller
- Half speed safety switch which operates automatically when turning to provide extra safety
- With Merits 4PT (4 pole technology) and large controller & motor delivering much more power for climbing steep driveways and hills
- With new easy to access 12-volt socket
- Available in wide seat version

## Technical Specs

| Max Speed        | 10kph/6.25mph                                     |
|------------------|---------------------------------------------------|
| Range            | 40-50km/26-32mi                                   |
| Turn Radius      | 167cm/65.7"                                       |
| Ground clearance | 10cm/4"                                           |
| Motor            | DC 24V, 650W (Rating)/<br>2200W (Max)             |
| Controller       | Rhino 160A                                        |
| Battery          | 12V/60-80A/H x 2pcs                               |
| Charger          | 6A off-board                                      |
| Gradient         | 8°                                                |
| Front Wheel      | 14" pneumatic                                     |
| Rear Wheel       | 14" pneumatic                                     |
| Brake            | intelligent, regenerative, electromagnetic brakes |