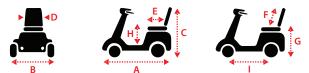

## Dimensions cm/in

| Overall Dimension : A x B x C                    | 152 x 71 x 135cm/60 x 28 x 53" |
|--------------------------------------------------|--------------------------------|
| Seat Dimension : D x E x F                       | 56 x 50 x 56cm/22 x 20 x 22"   |
| Seat Dimension<br>(Wide Seat version): D x E x F | 80 x 46 x 51cm/31.5 x 18 x 20" |
| Seat Height from Ground : G                      | 56-64cm/22-25"                 |
| Seat Height from Deck : H                        | 40-48cm/16-19"                 |
| Wheel Base : I                                   | 104cm/41"                      |