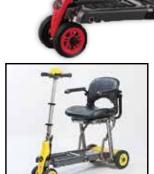

# Yoga

- Strong light-weight alloy aluminum frame designed for easy folding and carrying
- Small foldable scooter for easy storage and transportation
- Lightweight 24 volt Li-ion battery with quick charge 2A off board charger
- Height and angle adjustable steering tiller to fit individual users
- · Ideal for both indoor and outdoor use
- Patented Twin-front-wheels w/spring suspension system offers excellent stability
- · Armrest as standard.
- Comfortable padded seat and backrest
- Optional battery charging station, for charging the battery away from the scooter.
- Built in speed reduction switch which is activated when turning offering exceptional safety.