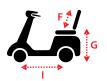

### **Dimensions** cm/in

| Overall Dimension –<br>Unfolded : A x B x C | 98 x 43.5 x 102.5cm/<br>38.6 x 17 x 40.3" |
|---------------------------------------------|-------------------------------------------|
| Overall Dimension –<br>Folded : A x B x C   | 52 x 43.5 x 64cm/<br>20.5 x 17 x 25.2"    |
| Seat Dimension :<br>D x E x F               | 40.5 x 35 x 31.5cm/<br>16 x 13.8 x 12.4"  |
| Seat Height from Ground : G                 | 59.5cm/23.4"                              |
| Seat Height from Deck : H                   | 39cm/15.4"                                |
| Wheel Base : I                              | 78.5cm/31"                                |