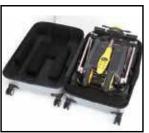

17 x 40.3" |
|---------------------------------------------|-------------------------------------------|
| Overall Dimension –<br>Folded : A x B x C   | 52 x 43.5 x 64cm/<br>20.5 x 17 x 25.2"    |
| Seat Dimension :<br>D x E x F               | 40.5 x 35 x 31.5cm/<br>16 x 13.8 x 12.4"  |
| Seat Height from Ground : G                 | 59.5cm/23.4"                              |
| Seat Height from Deck : H                   | 39cm/15.4"                                |
| Wheel Base : I                              | 78.5cm/31"                                |

# Weight kg/lb

| battery/ea | total with battery, w/o armrest | capacity |
|------------|---------------------------------|----------|
| 1.7/       | 25.7/56.7                       | 113/250  |



www.meritsaustralia.com





Side





Hard Case Open

Hard Case







Folded

#### Technical Specs

| Max Speed        | 6kph/4mph                           |
|------------------|-------------------------------------|
| Range            | 18km/11.25mi                        |
| Turn Radius      | 96cm/37.8"                          |
| Ground clearance | 9.5cm/3.7"                          |
| Motor            | DC 24V, 80W (Rating)/<br>340W (Max) |
| Controller       | PG S-Drive 45A                      |
| Battery          | Li-lon Battery 24V/11.5A/H          |
| Charger          | 2A off-board                        |
| Gradient         | 6°                                  |
| Front Wheel      | 6"(153x40) foam filled tire         |
| Rear Wheel       | 7"(178x45) foam filled tire         |
| Brake            | Elec