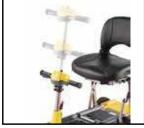

# Yoga

- Strong light-weight alloy aluminum frame designed for easy folding and carrying
- Small foldable scooter for easy storage and transportation
- Lightweight 24 volt Li-ion battery with quick charge 2A off board charger
- Height and angle adjustable steering tiller to fit individual users
- · Ideal for both indoor and outdoor use
- Patented Twin-front-wheels w/spring suspension system offers excellent stability
- · Armrest as standard.
- Comfortable padded seat and backrest
- Optional battery charging station, for charging the battery away from the scooter.
- Built in speed reduction switch which is activated when turning offering exceptional safety.