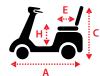

### **Dimensions** cm/in

| Overall Dimension –<br>Unfolded : A x B x C | 98 x 43.5 x 102.5cm/<br>38.6 x 17 x 40.3" |
|---------------------------------------------|-------------------------------------------|
| Overall Dimension –<br>Folded : A x B x C   | 52 x 43.5 x 64cm/<br>20.5 x 17 x 25.2"    |
| Seat Dimension :<br>D x E x F               | 40.5 x 35 x 31.5cm/<br>16 x 13.8 x 12.4"  |
| Seat Height from Ground : G                 | 59.5cm/23.4"                              |
| Seat Height from Deck : H                   | 39cm/15.4"                                |
| Wheel Base : I                              | 78.5cm/31"                                |