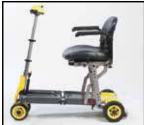

# Yoga

- Strong light-weight alloy aluminum frame designed for easy folding and carrying
- Small foldable scooter for easy storage and transportation
- Lightweight 24 volt Li-ion battery with quick charge 2A off board charger
- Height and angle adjustable steering tiller to fit individual users
- · Ideal for both indoor and outdoor use
- Patented Twin-front-wheels w/spring suspension system offers excellent stability
- · Armrest as standard.
- Comfortable padded seat and backrest
- Optional battery charging station, for charging the battery away from the scooter.
- Built in speed reduction switch which is activated when turning offering exceptional safety.