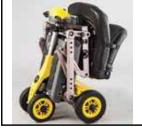

# Yoga

- Strong light-weight alloy aluminum frame designed for easy folding and carrying
- Small foldable scooter for easy storage and transportation
- Lightweight 24 volt Li-ion battery with quick charge 2A off board charger
- Height and angle adjustable steering tiller to fit individual users
- · Ideal for both indoor and outdoor use
- Patented Twin-front-wheels w/spring suspension system offers excellent stability
- · Armrest as standard.
- Comfortable padded seat and backrest
- Optional battery charging station, for charging the battery away from the scooter.
- Built in speed reduction switch which is activated when turning offering exceptional safety.

Side

Hard Case Open

Hard Case

Folded