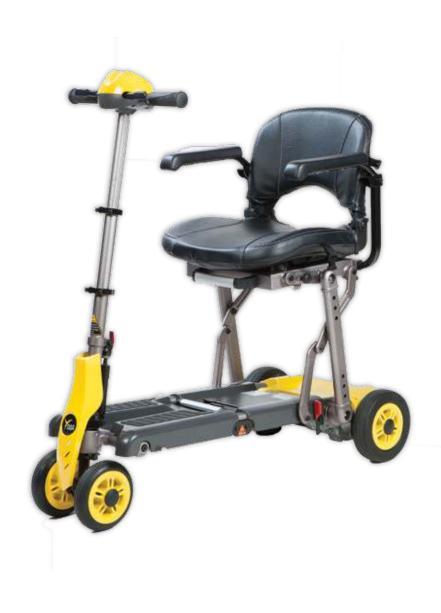

# Yoga

- Strong light-weight alloy aluminum frame designed for easy folding and carrying
- Small foldable scooter for easy storage and transportation
- Lightweight 24 volt Li-ion battery with quick charge 2A off board charger
- Height and angle adjustable steering tiller to fit individual users
- · Ideal for both indoor and outdoor use
- Patented Twin-front-wheels w/spring suspension system offers excellent stability
- · Armrest as standard.
- Comfortable padded seat and backrest
- Optional battery charging station, for charging the battery away from the scooter.
- Built in speed reduction switch which is activated when turning offering exceptional safety.