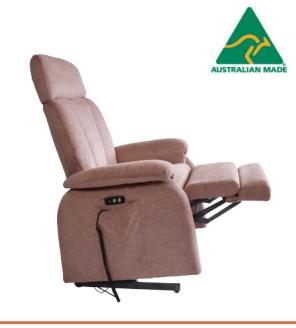

## Modular Lift-Recliner Chair

Standard Features

The Modular chair can be adjusted on site, giving the user a customised chair in a matter of minutes

- 3 motors Independent backrest, footrest and tilt-in-space function
- Adjustments to seat height, seat width, seat depth, arm height, backrest height and footrest length made with the use of Allen keys
- Choice of tilt or vertical lift function
- Independent Electric headrest adjustment
- 160kg rated capacity