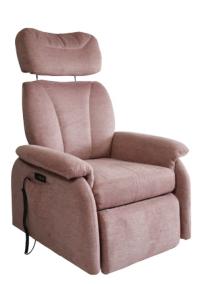

## Modular Lift-Recliner Chair

Standard Features

The Modular chair can be adjusted on site, giving the user a customised chair in a matter of minutes

- 3 motors Independent backrest, footrest and tilt-in-space function
- Adjustments to seat height, seat width, seat depth, arm height, backrest height and footrest length made with the use of Allen keys
- Choice of tilt or vertical lift function
- Independent Electric headrest adjustment
- 160kg rated capacity

## **MODIFICATIONS**

Removable Headles

All VersoTela fabrics come standard with a suite of high-end specifications, such as, antimicrobial coating, mold resistance, scratch resistance and fire resistance.